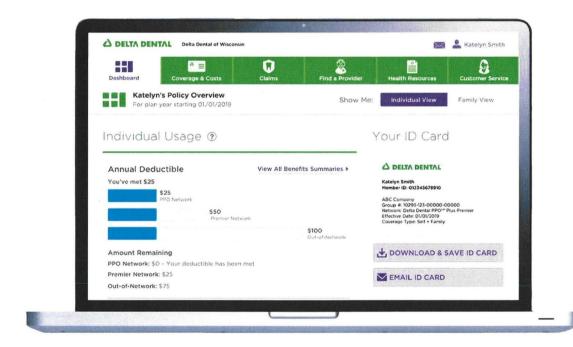

#### What's New?

What's been added to the online member portal?

- A revised dashboard with at-a-glance summaries of benefits, claims, EOBs, and more.
- A downloadable ID card means you'll always have your card at your fingertips.
- **Secure messaging**, in case you have to talk with us about benefits, claims, or treatments.
- A cost estimator tool that lets you see the range of costs for a procedure in your geographic area, and helps show why it pays to go with a PPO™ provider.

### **Member Portal Features**

- · Download or email an ID card
- View individual & family dashboards to see how your plan has been utilized
- Use our new cost estimator tool
- Go paperless with online EOBs
- Securely communicate online with Delta Dental
   Customer Experience Specialists
- Personalize featured content based on your preferences